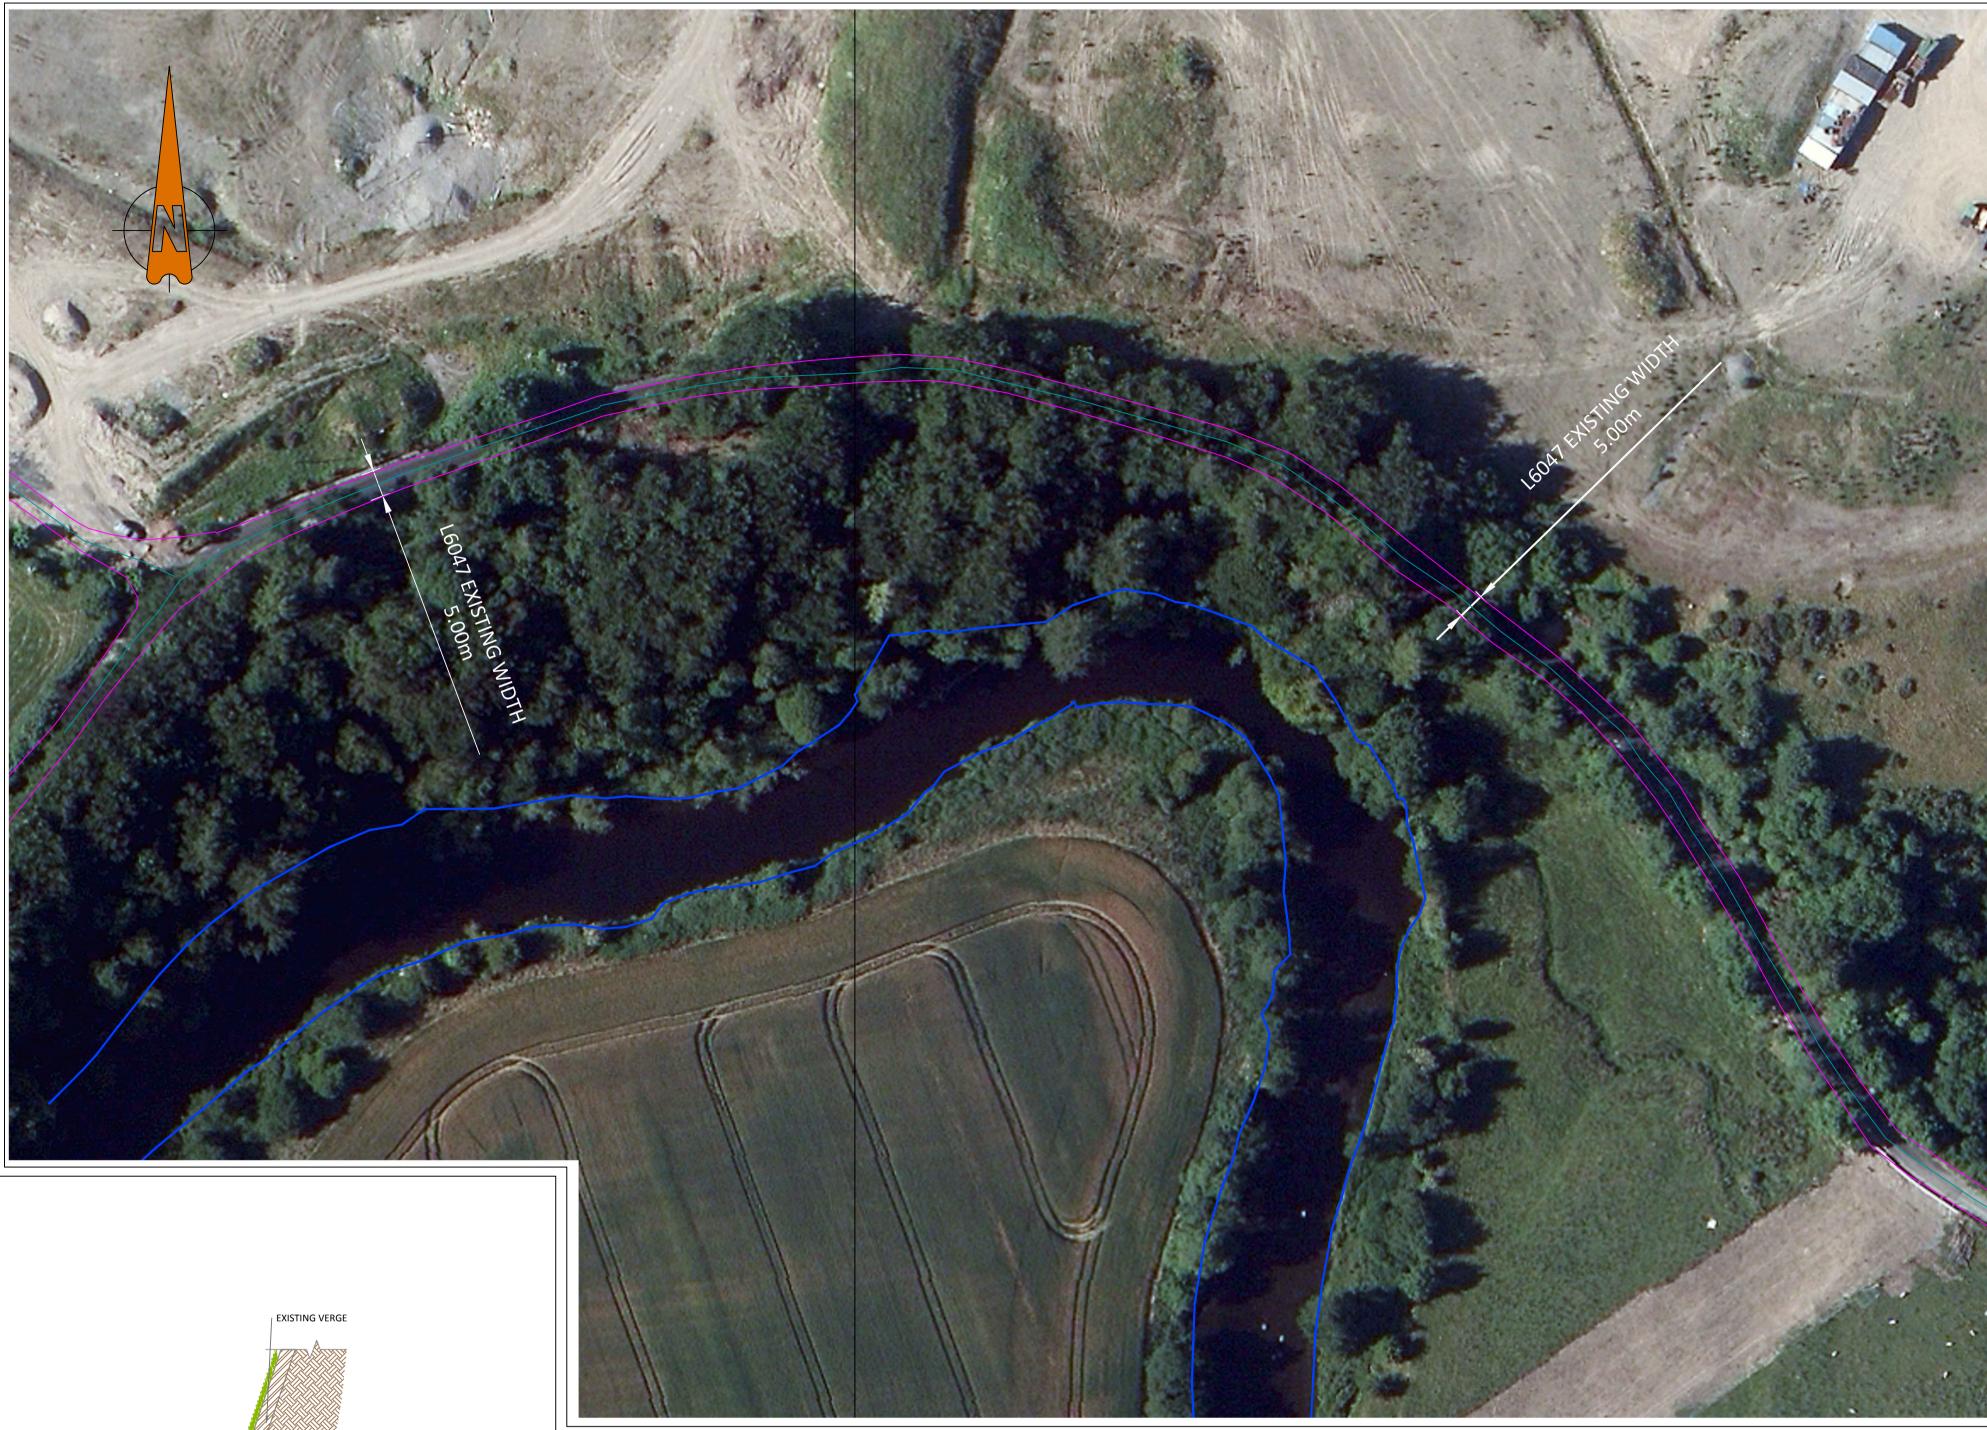

LEGEND:

RIVER LIFFEY **EXISTING EXTENTS** 

**DIMENSION** 

5.00m

Kildare County Council Slope Remediation Project at Coghlanstown, Ballymore Eustace

Existing Conditions Sheet 2 of 2

Date: 31.01.19 Scale: NTS @ A1 Drn by:PON Chkd by:BH Aprvd by:BOR